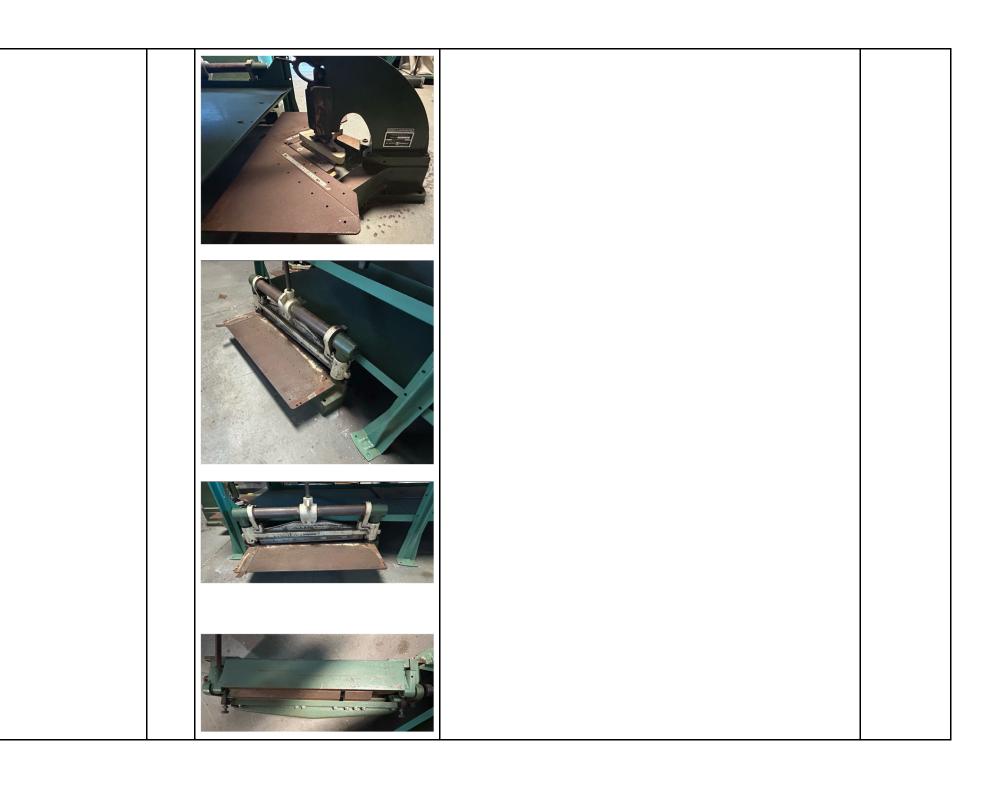

| Metal bending table and equipment | 1 | Heavy metal table with various metal bending and cutting tools | Heavily<br>Used |
|-----------------------------------|---|----------------------------------------------------------------|-----------------|
|                                   |   |                                                                |                 |
|                                   |   |                                                                |                 |